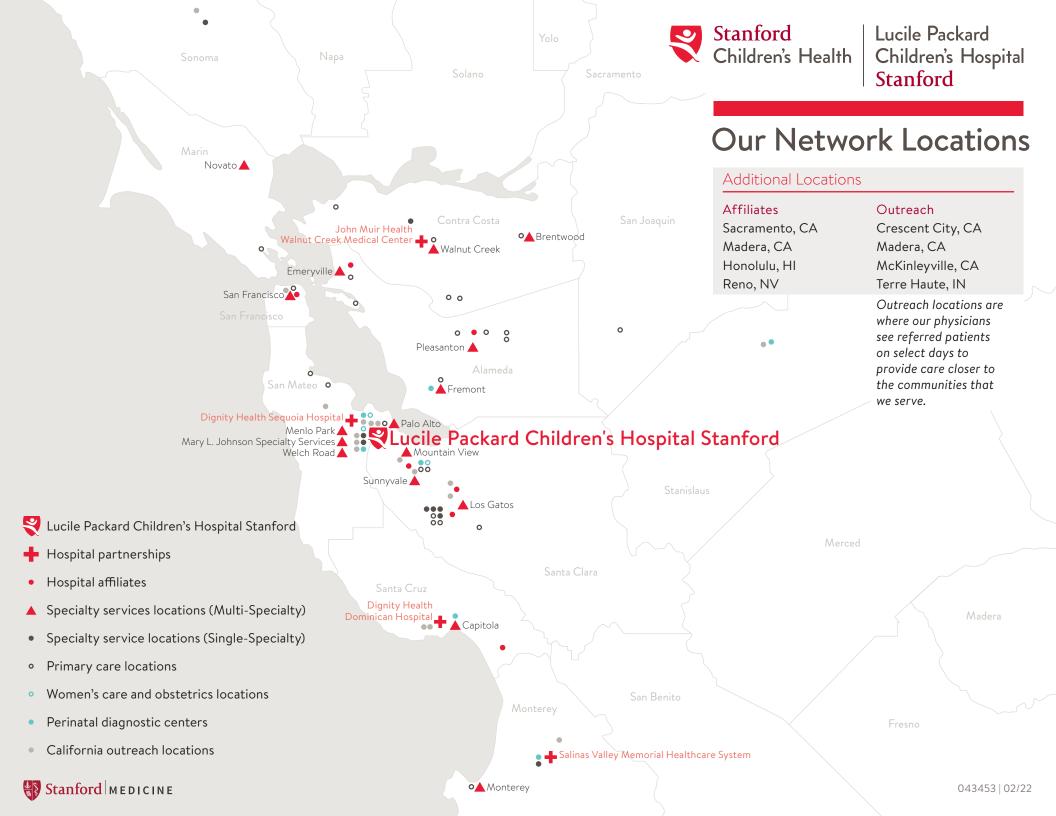

# Lucile Packard Children's Hospital Stanford 🔻

| Multi-spe  | Multi-specialty center locations ▲ |  |  |  |
|------------|------------------------------------|--|--|--|
| BRENTWOOD  | Specialty Services – Brentwood     |  |  |  |
| CAPITOLA   | Specialty Services – Capitola      |  |  |  |
| EMERYVILLE | Specialty Services – Emeryville    |  |  |  |
| FREMONT    | Specialty Services – Fremont       |  |  |  |
| LOS GATOS  | Specialty Services – Los Gatos     |  |  |  |

| LOS GATOS  | Specialty Services – Los Gatos  |
|------------|---------------------------------|
| MENLO PARK | Specialty Services – Menlo Park |
| MONTEREY   | Specialty Services - Monterey   |

| MONTERET      | Specialty Services - Monteney           | 1900 GARDEN RD  |
|---------------|-----------------------------------------|-----------------|
| MOUNTAIN VIEW | Specialty Services - Mountain View      |                 |
| NOVATO        | Specialty Services - Novato             | 101 ROWLAND WAY |
| DALO ALTO     | Children's Services Watson Ct Dale Alte | 2452 WATCON CT  |

| PALO ALTO  | Mary L. Johnson Specialty Services |
|------------|------------------------------------|
| PALO ALTO  | Specialty Services – Welch Road    |
| PLEASANTON | Orthopedics - Pleasanton           |

| SAN FRANCISCO | Specialty Services – San Francisco |  |
|---------------|------------------------------------|--|
| SUNNYVALE     | Specialty Services – Sunnyvale     |  |

## Single-specialty locations •

PALO ALTO

| LOS GATOS     | Audiology – Los Gatos                            |
|---------------|--------------------------------------------------|
| LOS GATOS     | Los Gatos Orthopedic Clinic                      |
| LOS GATOS     | Pediatric Cardiology Associates – Los Gatos      |
| LOS GATOS     | Pediatric Gastroenterology – Los Gatos           |
| PALO ALTO     | Child and Adolescent Mental Health 401 QUARRY RD |
| PALO ALTO     | Outpatient MRI Center                            |
| PLEASANT HILL | Diablo Valley Child Neurology                    |
| SALINAS       | Pediatric Cardiology Associates – Salinas        |
| SANTA ROSA    | SF/North Bay Pediatric Cardiology Practice       |

| Primary care locations of |                                                                                                  |  |
|---------------------------|--------------------------------------------------------------------------------------------------|--|
| ALAMEDA                   | Bayside Medical Group – Alameda                                                                  |  |
| BERKELEY                  | Bayside Medical Group – Berkeley                                                                 |  |
| BRENTWOOD                 | Bayside Medical Group - Brentwood                                                                |  |
| BURLINGAME                | Peninsula Pediatric Medical Group – Burlingame 1720 EL CAMINO REAL                               |  |
| FREMONT                   | Bayside Medical Group – Fremont                                                                  |  |
| LIVERMORE                 | Bayside Medical Group – Livermore                                                                |  |
| LIVERMORE                 | Livermore Pleasanton San Ramon Pediatrics - Livermore  .  .  1133 E STANLEY BLVD                 |  |
| LOS ALTOS                 | Altos Pediatric Associates                                                                       |  |
| LOS GATOS                 | South Bascom Pediatrics                                                                          |  |
| MENLO PARK                | Peninsula Pediatric Medical Group – Menlo Park 103 GILBERT AVE                                   |  |
| MILL VALLEY               | Town and Country Pediatrics – Mill Valley                                                        |  |
|                           | ALAMEDA BERKELEY BRENTWOOD BURLINGAME FREMONT LIVERMORE LIVERMORE LOS ALTOS LOS GATOS MENLO PARK |  |

| MONTEREY      | Pediatric Group of Monterey                                                    |
|---------------|--------------------------------------------------------------------------------|
| MOUNTAIN VIEW | Pediatrics – Mountain View                                                     |
| PINOLE        | Bayside Medical Group - Pinole                                                 |
| PLEASANTON    | Bayside Medical Group - Pleasanton                                             |
| PLEASANTON    | Livermore Pleasanton San Ramon Pediatrics - Pleasanton 5575 W LAS POSITAS BLVD |
| SAN FRANCISCO | Town and Country Pediatrics – San Francisco                                    |
| SAN JOSE      | Pediatric Associates – Camden Ave                                              |
| SAN JOSE      | Pediatric Associates – Samaritan Dr                                            |
| SAN JOSE      | Silicon Valley Pediatricians                                                   |
| SAN MATEO     | Peninsula Pediatric Medical Group – San Mateo 50 S SAN MATEO DR                |
| SAN RAMON     | Bayside Medical Group – San Ramon 5601 NORRIS CANYON RD                        |
| SAN RAMON     | Livermore Pleasanton San Ramon Pediatrics – San Ramon                          |
|               | CANYON RD                                                                      |
| TRACY         | Bayside Medical Group – Tracy                                                  |
| WALNUT CREEK  | Bayside Medical Group – Walnut Creek                                           |
|               |                                                                                |

### Perinatal diagnostic centers •

| FREMONT       | Perinatal Diagnostic Center - Fremont                       |
|---------------|-------------------------------------------------------------|
| MODESTO       | Perinatal Diagnostic Center - Modesto                       |
| MOUNTAIN VIEW | Perinatal Diagnostic Center - Mountain View                 |
| PALO ALTO     | Perinatal Diagnostic Center – Palo Alto                     |
| REDWOOD CITY  | Perinatal Diagnostic Center – Redwood City 2900 WHIPPLE AVE |
| SALINAS       | Perinatal Diagnostic Center – Salinas                       |
| SANTA CRUZ    | Perinatal Diagnostic Center – Santa Cruz                    |
|               |                                                             |

### Women's care and obstetric locations o

| MOUNTAIN VIEW | Altos Oaks Medical Group   |
|---------------|----------------------------|
| PALO ALTO     | Women's Health – Palo Alto |
| REDWOOD CITY  | Women's Care Medical Group |

## Hospital partnerships +

| REDWOOD CITY | Dignity Health Sequoia Hospital              |
|--------------|----------------------------------------------|
| SALINAS      | Salinas Valley Memorial Healthcare System    |
| SANTA CRUZ   | Diginity Health Dominican Hospital           |
| WALNUT CREEK | John Muir Health Walnut Creek Medical Center |

### Hospital affiliates •

#### California outreach locations •

# **Our Network Locations**

Stanford