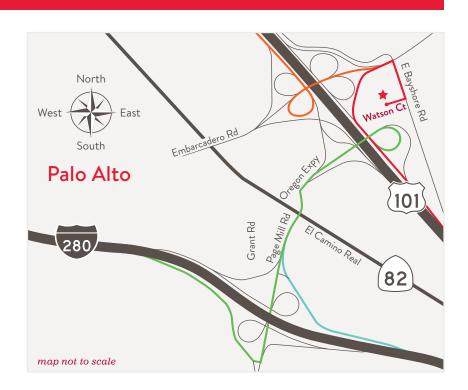

### Directions

### From Highway 101 North

Exit Embarcadero Road/Oregon Expressway. While exiting initially bear left at the fork, and follow the signs for Embarcadero Road East. Continue onto Embarcadero Road. Turn right onto East Bayshore Road. Take your second right onto Watson Court. 2452 Watson Court will be on your right.

#### From Highway 101 South

Exit Embarcadero Road. While exiting initially bear left at the fork, and follow the signs for Embarcadero Road East. Turn right onto East Bayshore Road. Take your second right onto Watson Court. 2452 Watson Court will be on your right.

### From Highway 280 Northbound or Southbound

Exit Page Mill Road. Head east on Page Mill Road towards Palo Alto.

After crossing El Camino Real, bear left and continue onto Oregon Expressway.

When you reach Highway 101, bear left towards Highway 101 / San Francisco. You will be entering and immediately exiting Highway 101, following the signs for Embarcadero Road East. Go over Highway 101, follow the entrance/exit ramp and immediately exit onto Embarcadero Road East. Turn right onto East Bayshore Road. Take your second right onto Watson Court. 2452 Watson Court will be on your right.