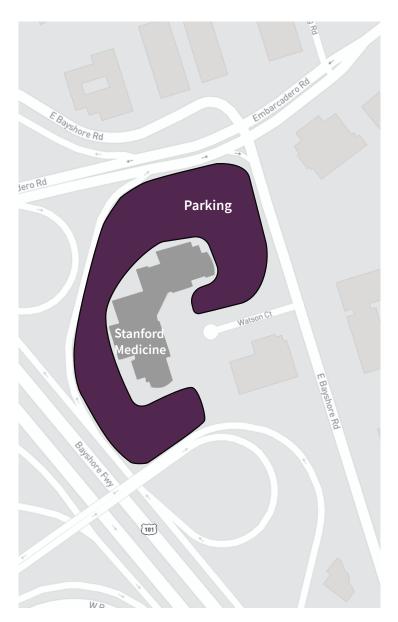

#### **Overview**

Free self-parking is available for patients & visitors in the parking lot located at 2452 Watson Court. The patient parking area is conveniently located close to the building entrance.

### **Self-Park**

- Location: 2452 Watson Court, Palo Alto, CA
- Parking is free for patients & visitors
- Please park only in the spaces marked "Patients Only"

## **Parking Information**

Your guide to getting to and from **Stanford Children's Health** 

**Capacity: 133 Patient Spaces** 

**Accessible Parking** 

**Patient Parking** 

Staff and Landlord Parking

TransportationServices@stanfordhealthcare.org