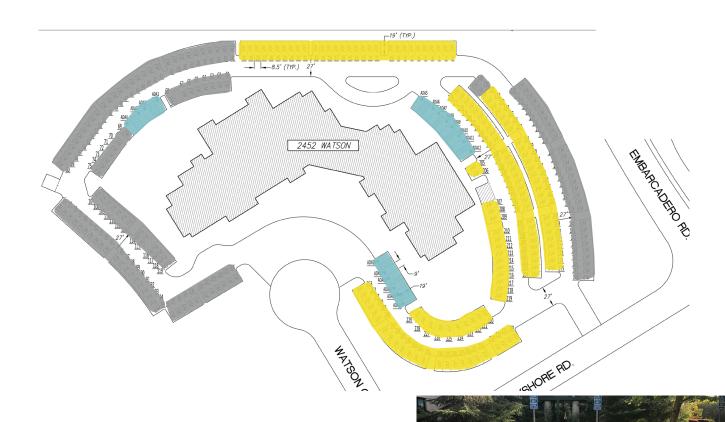

## **Parking Information**

Your guide to getting to and from **Stanford Children's Health** 

**Capacity: 133 Patient Spaces** 

**Accessible Parking** 

**Patient Parking** 

Staff and Landlord Parking

TransportationServices@stanfordhealthcare.org