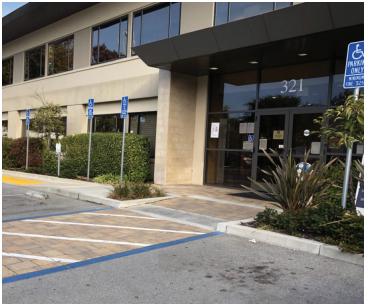

#### **Overview**

Patients and visitors at Stanford Children's Health Specialty Services in Menlo Park may utilize free self-parking at the surface lot on Middlefield Road.

### Self-Park

- Location: Menlo Medical Center Parking
- Address: 321 Middlefield Road
- Parking is free for patients & visitors
- 🛃 7 Accessible parking spaces are available
- Over 200 patient & visitor parking spaces
- Enter the lot on either Middlefield Road or Linfield Drive
- Street parking is also available along Linfield Drive