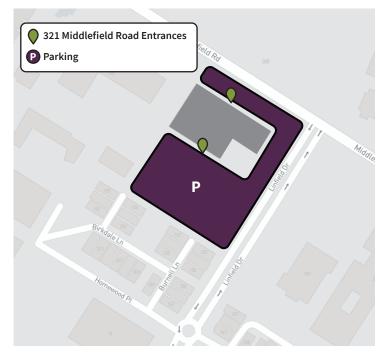

#### **Overview**

Patients and visitors at Stanford Children's Health Specialty Services in Menlo Park may utilize free self-parking at the surface lot on Middlefield Road.

### Self-Park

- Location: Menlo Medical Center Parking
- Address: 321 Middlefield Road
- Parking is free for patients & visitors
- 🛃 7 Accessible parking spaces are available
- Over 200 patient & visitor parking spaces
- Enter the lot on either Middlefield Road or Linfield Drive
- Street parking is also available along Linfield Drive