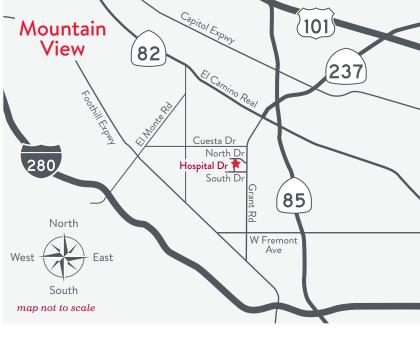

# **Directions**

#### From Highway 101 South

Take exit 398B for CA-85 S toward Santa Cruz/Cupertino. Continue onto CA-85 S. Take exit 22A toward El Camino Real/Mountain View/CA-82N. Merge onto CA-237 W. Continue onto Grant Rd. Turn right onto North Drive. Turn left onto Hospital Drive. 2495 Hospital Drive will be on your left.

## From Highway 280 South

Take exit 16 for El Monte Rd toward Moody Rd. Keep left at the fork; follow signs for El Monte Road E. Keep right at the fork, follow signs for El Monte Rd. and merge onto El Monte Rd. Turn right onto Cuesta Drive. Turn right onto Grant Rd. Turn right onto North Drive. Turn left onto Hospital Drive. 2495 Hospital Drive will be on your left.

#### From Highway 280 North

Use the right 2 lanes to take the CA-85N exit toward Mountain View. Merge onto CA-85 N. Take the Fremont Avenue exit toward Los Altos. Turn left onto W Fremont Avenue. Turn right onto Grant Rd. Turn left onto North Drive. Turn left onto Hospital Drive. 2495 Hospital Drive will be on your left.

#### From CA-85 North

Take the Fremont Avenue exit toward Los Altos. Turn left onto W Fremont Avenue. Turn right onto Grant Rd. Turn left onto North Drive. Turn left onto Hospital Drive. 2495 Hospital Drive will be on your left.

### From CA-85 South

Take exit 22A toward El Camino Real/ Mountain View/CA-82N. Merge onto CA-237 W. Continue onto Grant Rd. Turn right onto North Drive. Turn left onto Hospital Drive. 2495 Hospital Drive will be on your left.