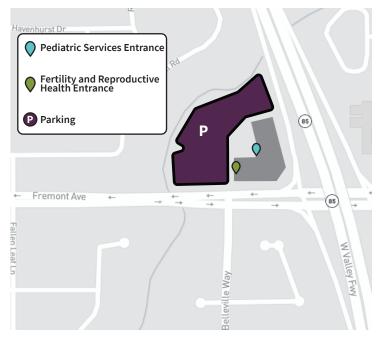

### **Patient and Visitor Parking**

#### **Overview**

Free self-parking is available for patients and visitors to Stanford Children's Specialty Services and the Fertility and Reproductive Health Clinic in Sunnyvale.

#### Self-Park

- Address: 1195 W. Fremont Ave, Sunnyvale, CA
- Parking is free for patients & visitors
- 8 Accessible parking spaces are available
- Over 300 patient & visitor parking spaces

Page 1 of 2