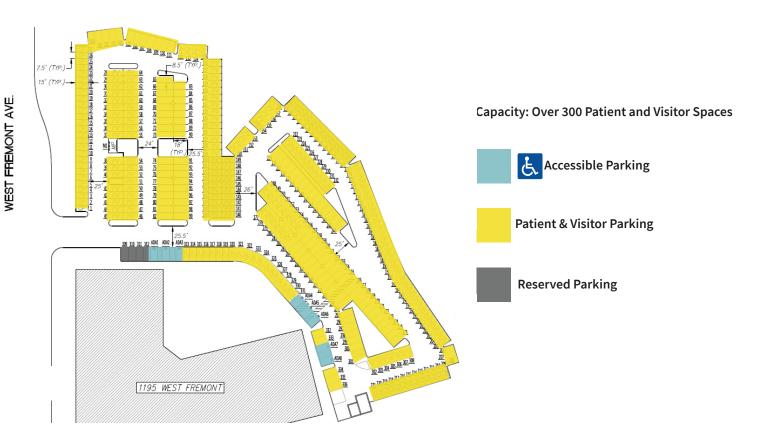

#### **Overview**

Free self-parking is available for patients and visitors to Stanford Children's Specialty Services and the Fertility and Reproductive Health Clinic in Sunnyvale.

#### Self-Park

- Address: 1195 W. Fremont Ave, Sunnyvale, CA
- Parking is free for patients & visitors
- 8 Accessible parking spaces are available
- Over 300 patient & visitor parking spaces

Page 1 of 2