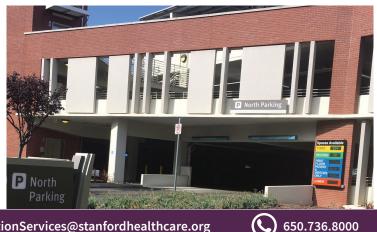

## Self-Park

- Location: El Camino Hospital Parking
- Address: 2490 Hospital Drive, Mountain View
- Parking is free for patients & visitors
- 10 Accessible parking spaces are available
- Surface lot in front of the building has 25 parking spaces available with a 2 hour maximum
- Additional parking is available in a parking garage on North Drive, with over 150 parking spaces on the first level
- Electric Vehicle Charging available on the first floor of the garage. A ChargePoint Account is required to pay for charging. Charging fee: \$1/ hour for the first 4.5 hours, \$6/hour for each addtional hour