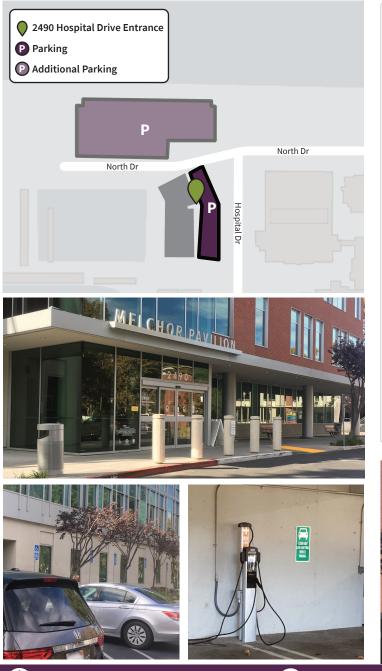

## **Overview**

The Pediatric Sleep Center at El Camino Hospital in Mountain View has free parking available for patients and visitors in the surface lot located at 2490 Hospital Drive.

## Self-Park

- Location: El Camino Hospital Parking
- Address: 2490 Hospital Drive, Mountain View
- Parking is free for patients & visitors
- 10 Accessible parking spaces are available
- Surface lot in front of the building has 25 parking spaces available with a 2 hour maximum
- Additional parking is available in a parking garage on North Drive, with over 150 parking spaces on the first level
- Electric Vehicle Charging available on the first floor of the garage. A ChargePoint Account is required to pay for charging. Charging fee: \$1/ hour for the first 4.5 hours, \$6/hour for each addtional hour