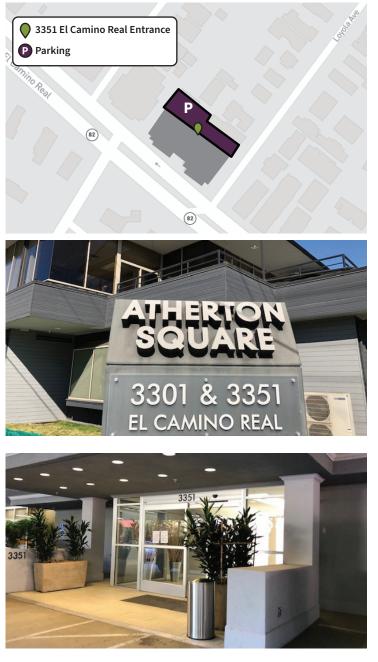

### **Overview**

Patients and visitors to Gardner Packard Children's Health Center located in Atherton Square may utilize free self-parking in the covered lot at 3351 El Camino Real.

### Self-Park

- Location: Atherton Square Parking
- Address: 3351 El Camino Real
- Parking is free for patients & visitors
- Capacity: over 30 parking spaces
- 💪 3 Accessible parking spaces are available
- Entrance to parking area is on Loyola Ave